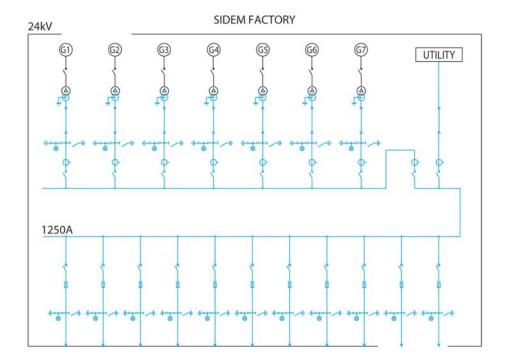

# MV Network

Turnkey supply of a synchronization system for the power generation station (7x1800kVA): stepup transformers, main MV substation in addition to a load sharing and shedding system by PLC, for one of the largest aluminium factories in the Middle East.

### MV 24kV Switchgear

MATELEC, Lebanon

20 units

Metal enclosed switchgears with fixed SF6 circuit breakers (FB4 Merlin Gerin breakers)