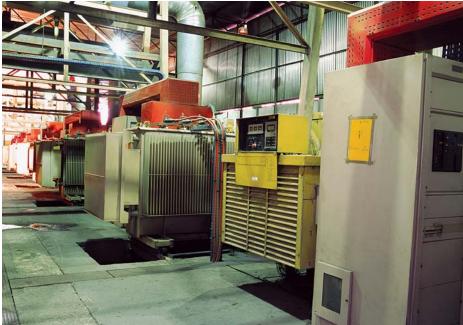

# MV Network

Turnkey supply of a synchronization system for the power generation station (7x1800kVA): stepup transformers, main MV substation in addition to a load sharing and shedding system by PLC, for one of the largest aluminium factories in the Middle East.

### **Auxiliaries**

MATELEC, Lebanon

AC panels

7x2000kVA step-up auxiliary transformers Capacitor banks